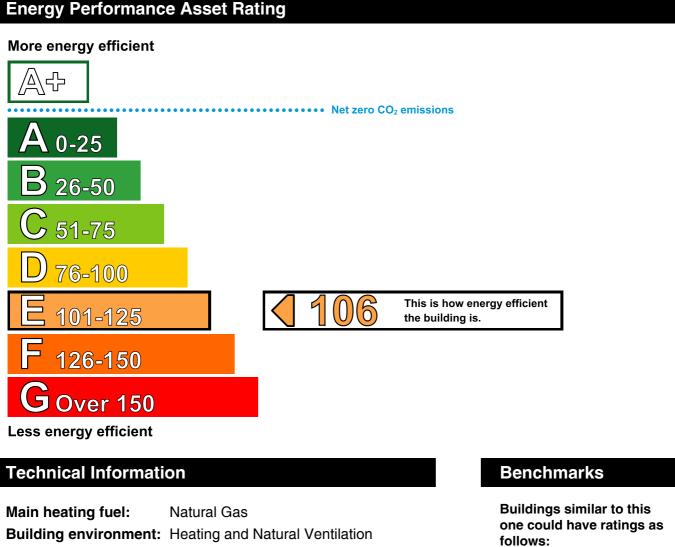

This certificate shows the energy rating of this building. It indicates the energy efficiency of the building fabric and the heating, ventilation, cooling and lighting systems. The rating is compared to two benchmarks for this type of building: one appropriate for new buildings and one appropriate for existing buildings. There is more advice on how to interpret this information on the Government's website www.communities.gov.uk/epbd.

Building complexity (NOS level): 3 Building emission rate (kgCO<sub>2</sub>/m<sup>2</sup>): 60.7

89

If newly built

If typical of the existing stock