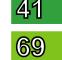

## Energy Performance Asset Rating

More energy efficient A 0-25 B 26-50 C 51-75 D 76-100 E 101-125 F 126-150 G Over 150

Less energy efficient