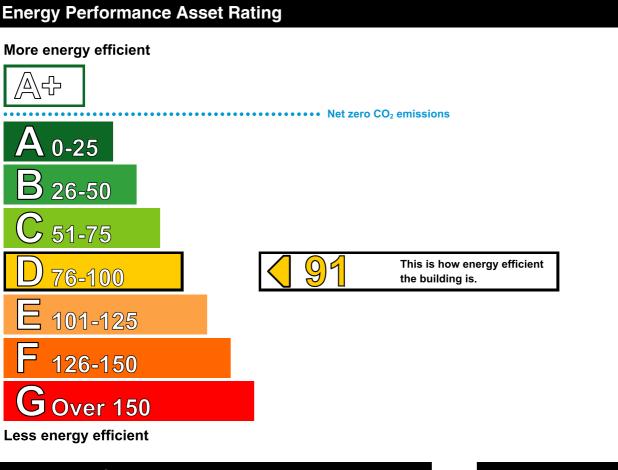

# **Energy Performance Certificate**

HM Government

Non-Domestic Building

Top Ten Bingo 92 Nottingham Road Somercotes Alfreton DE55 4LY **Certificate Reference Number:** 0796-2682-0930-1900-2203

This certificate shows the energy rating of this building. It indicates the energy efficiency of the building fabric and the heating, ventilation, cooling and lighting systems. The rating is compared to two benchmarks for this type of building: one appropriate for new buildings and one appropriate for existing buildings. There is more advice on how to interpret this information on the Government's website www.communities.gov.uk/epbd.

## **Technical Information**

Main heating fuel:Natural GasBuilding environment:Heating and Natural VentilationTotal useful floor area (m²):636Building complexity (NOS level):3Building emission rate (kgCO₂/m²):138.12