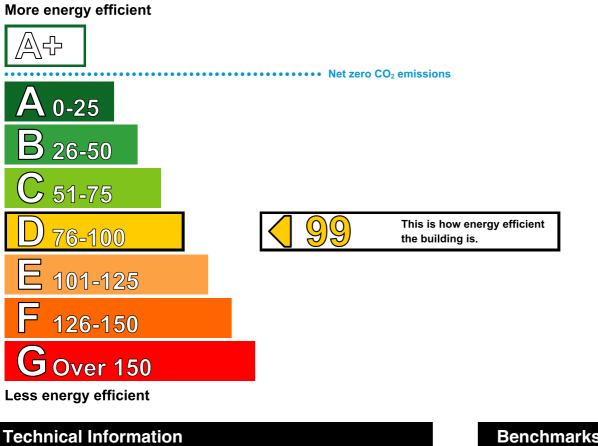

# **Energy Performance Certificate**

HM Government

**Non-Domestic Building** 

**4 Granby Place** LEICESTER LE1 1DF

**Certificate Reference Number:** 0460-0535-4769-7107-8002

This certificate shows the energy rating of this building. It indicates the energy efficiency of the building fabric and the heating, ventilation, cooling and lighting systems. The rating is compared to two benchmarks for this type of building: one appropriate for new buildings and one appropriate for existing buildings. There is more advice on how to interpret this information on the Government's website www.communities.gov.uk/epbd.

Grid Supplied Electricity Main heating fuel: Building environment: Air Conditioning 99 Total useful floor area (m<sup>2</sup>): Building complexity (NOS level): 3 Building emission rate (kgCO<sub>2</sub>/m<sup>2</sup>): 262.53

Buildings similar to this one could have ratings as follows:

34

If newly built

If typical of the existing stock