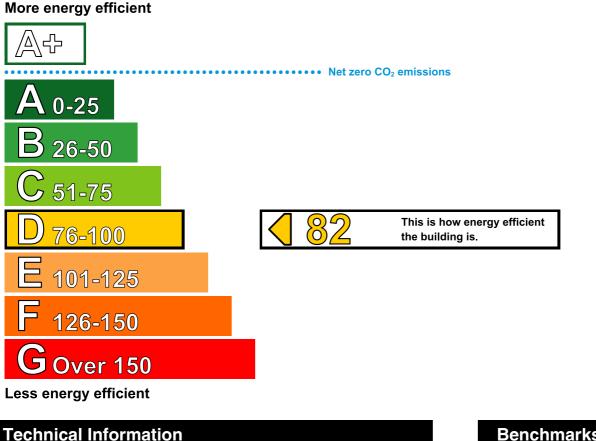

Main heating fuel: Natural Gas Building environment: Heating and Natural Ventilation 134 Total useful floor area (m<sup>2</sup>): Building complexity (NOS level): 3 Building emission rate (kgCO<sub>2</sub>/m<sup>2</sup>): 57.5

Buildings similar to this one could have ratings as follows:

29

If newly built

If typical of the existing stock