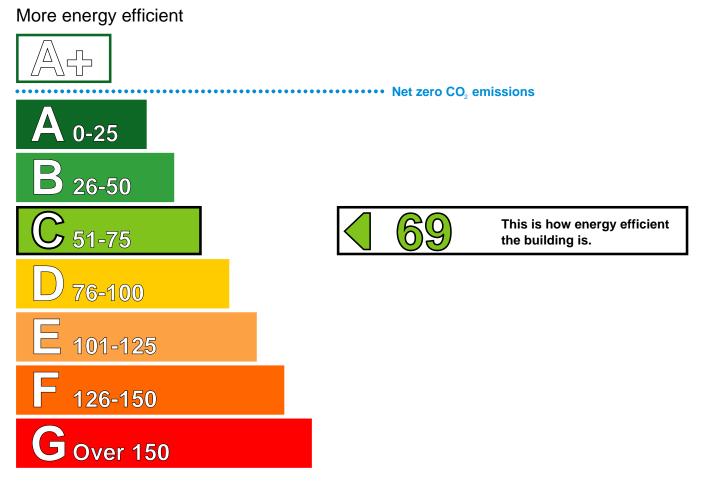

# **Energy Performance Certificate**

HM Government

Non-Domestic Building

2 St. Peters Court **Station Street** MANSFIELD **NG18 1EF** 

Certificate Reference Number: 0694-2973-6430-9300-6903

This certificate shows the energy rating of this building. It indicates the energy efficiency of the building fabric and the heating, ventilation, cooling and lighting systems. The rating is compared to two benchmarks for this type of building: one appropriate for new buildings and one appropriate for existing buildings. There is more advice on how to interpret this information on the Government's website www.communities.gov.uk/epbd.

## **Technical information**

| Main heating fuel:                                           | Natural Gas                     |       |
|--------------------------------------------------------------|---------------------------------|-------|
| Building environment:                                        | Heating and Natural Ventilation |       |
| Total useful floor area (m <sup>2</sup> ):                   |                                 | 278   |
| Building complexity (NOS level):                             |                                 | 3     |
| Building emission rate (kgCO <sub>2</sub> /m <sup>2</sup> ): |                                 | 60.87 |

#### **Benchmarks**

Buildings similar to this one could have ratings as follows:

If newly built

36

If typical of the existing stock