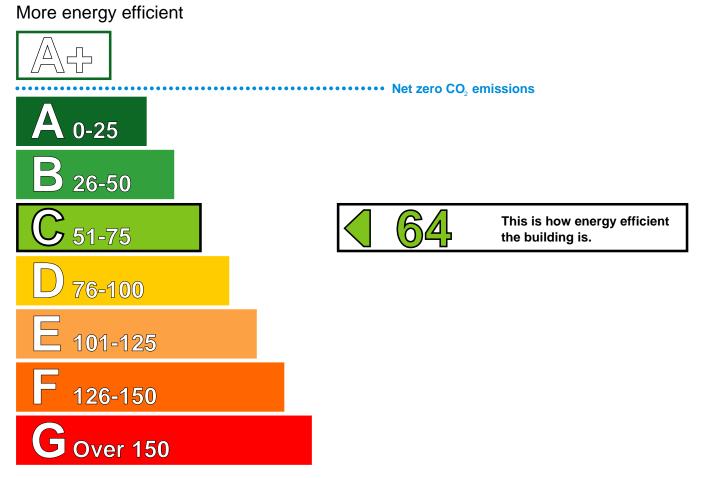

# Energy Performance Asset Rating

Less energy efficient

## **Technical information**

| Main heating fuel:                                           | Natural G | ias                     |
|--------------------------------------------------------------|-----------|-------------------------|
| Building environment:                                        | Heating a | and Natural Ventilation |
| Total useful floor area (m <sup>2</sup> ):                   |           | 598                     |
| Building complexity (NOS level):                             |           | 3                       |
| Building emission rate (kgCO <sub>2</sub> /m <sup>2</sup> ): |           | 72.29                   |

#### Benchmarks

Buildings similar to this one could have ratings as follows:

37 62

If newly built

If typical of the existing stock