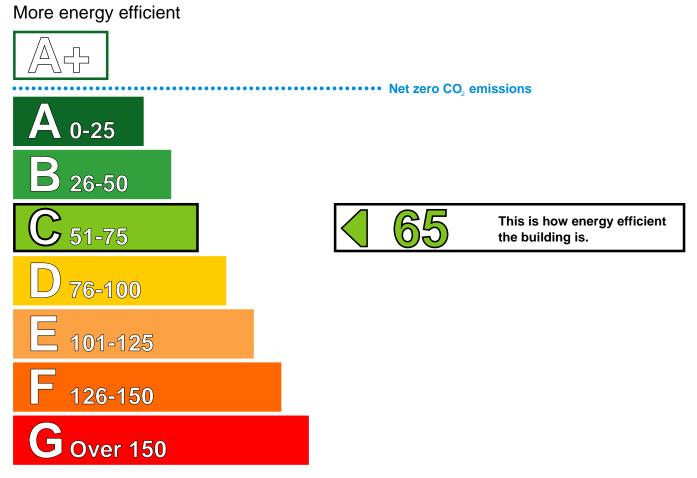

## Energy Performance Asset Rating

Less energy efficient

#### **Benchmarks**

Buildings similar to this one could have ratings as follows:

If newly built

36

If typical of the existing stock