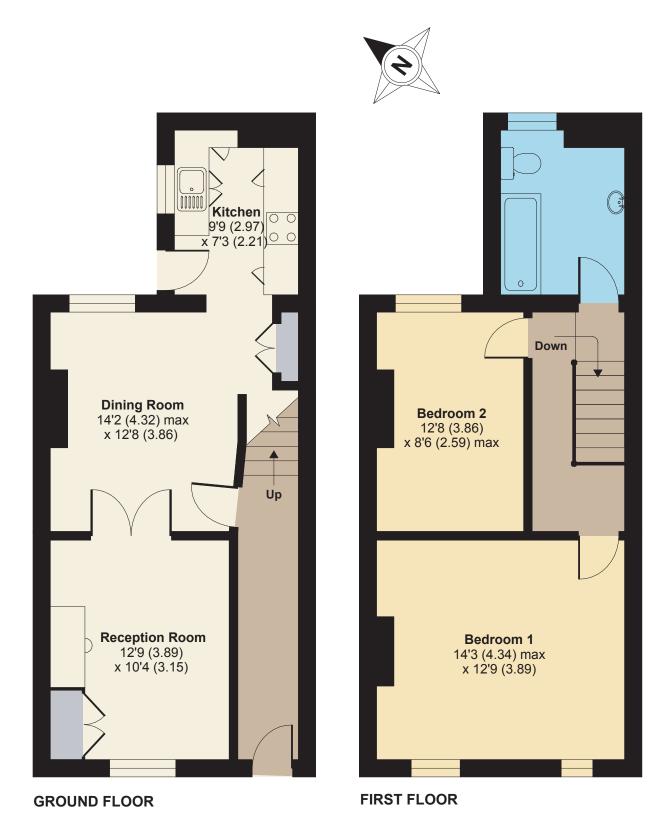

## West Street, Hoole, Chester, CH2

APPROX. GROSS INTERNAL FLOOR AREA 892 SQ FT 82.9 SQ METRES

Whilst every attempt has been made to ensure the accuracy of the floor plan contained here, measurements of doors, windows and rooms are approximate and no responsibility is taken for any error, omission or misstatement. These plans are for representation purposes only as defined by RICS Code of Measuring Practice and should be used as such by any prospective purchaser. Specifically no guarantee is given on the total square footage of the property if quoted on this plan. Any figure given is for initial guidance only and should not be relied on as a basis of valuation.