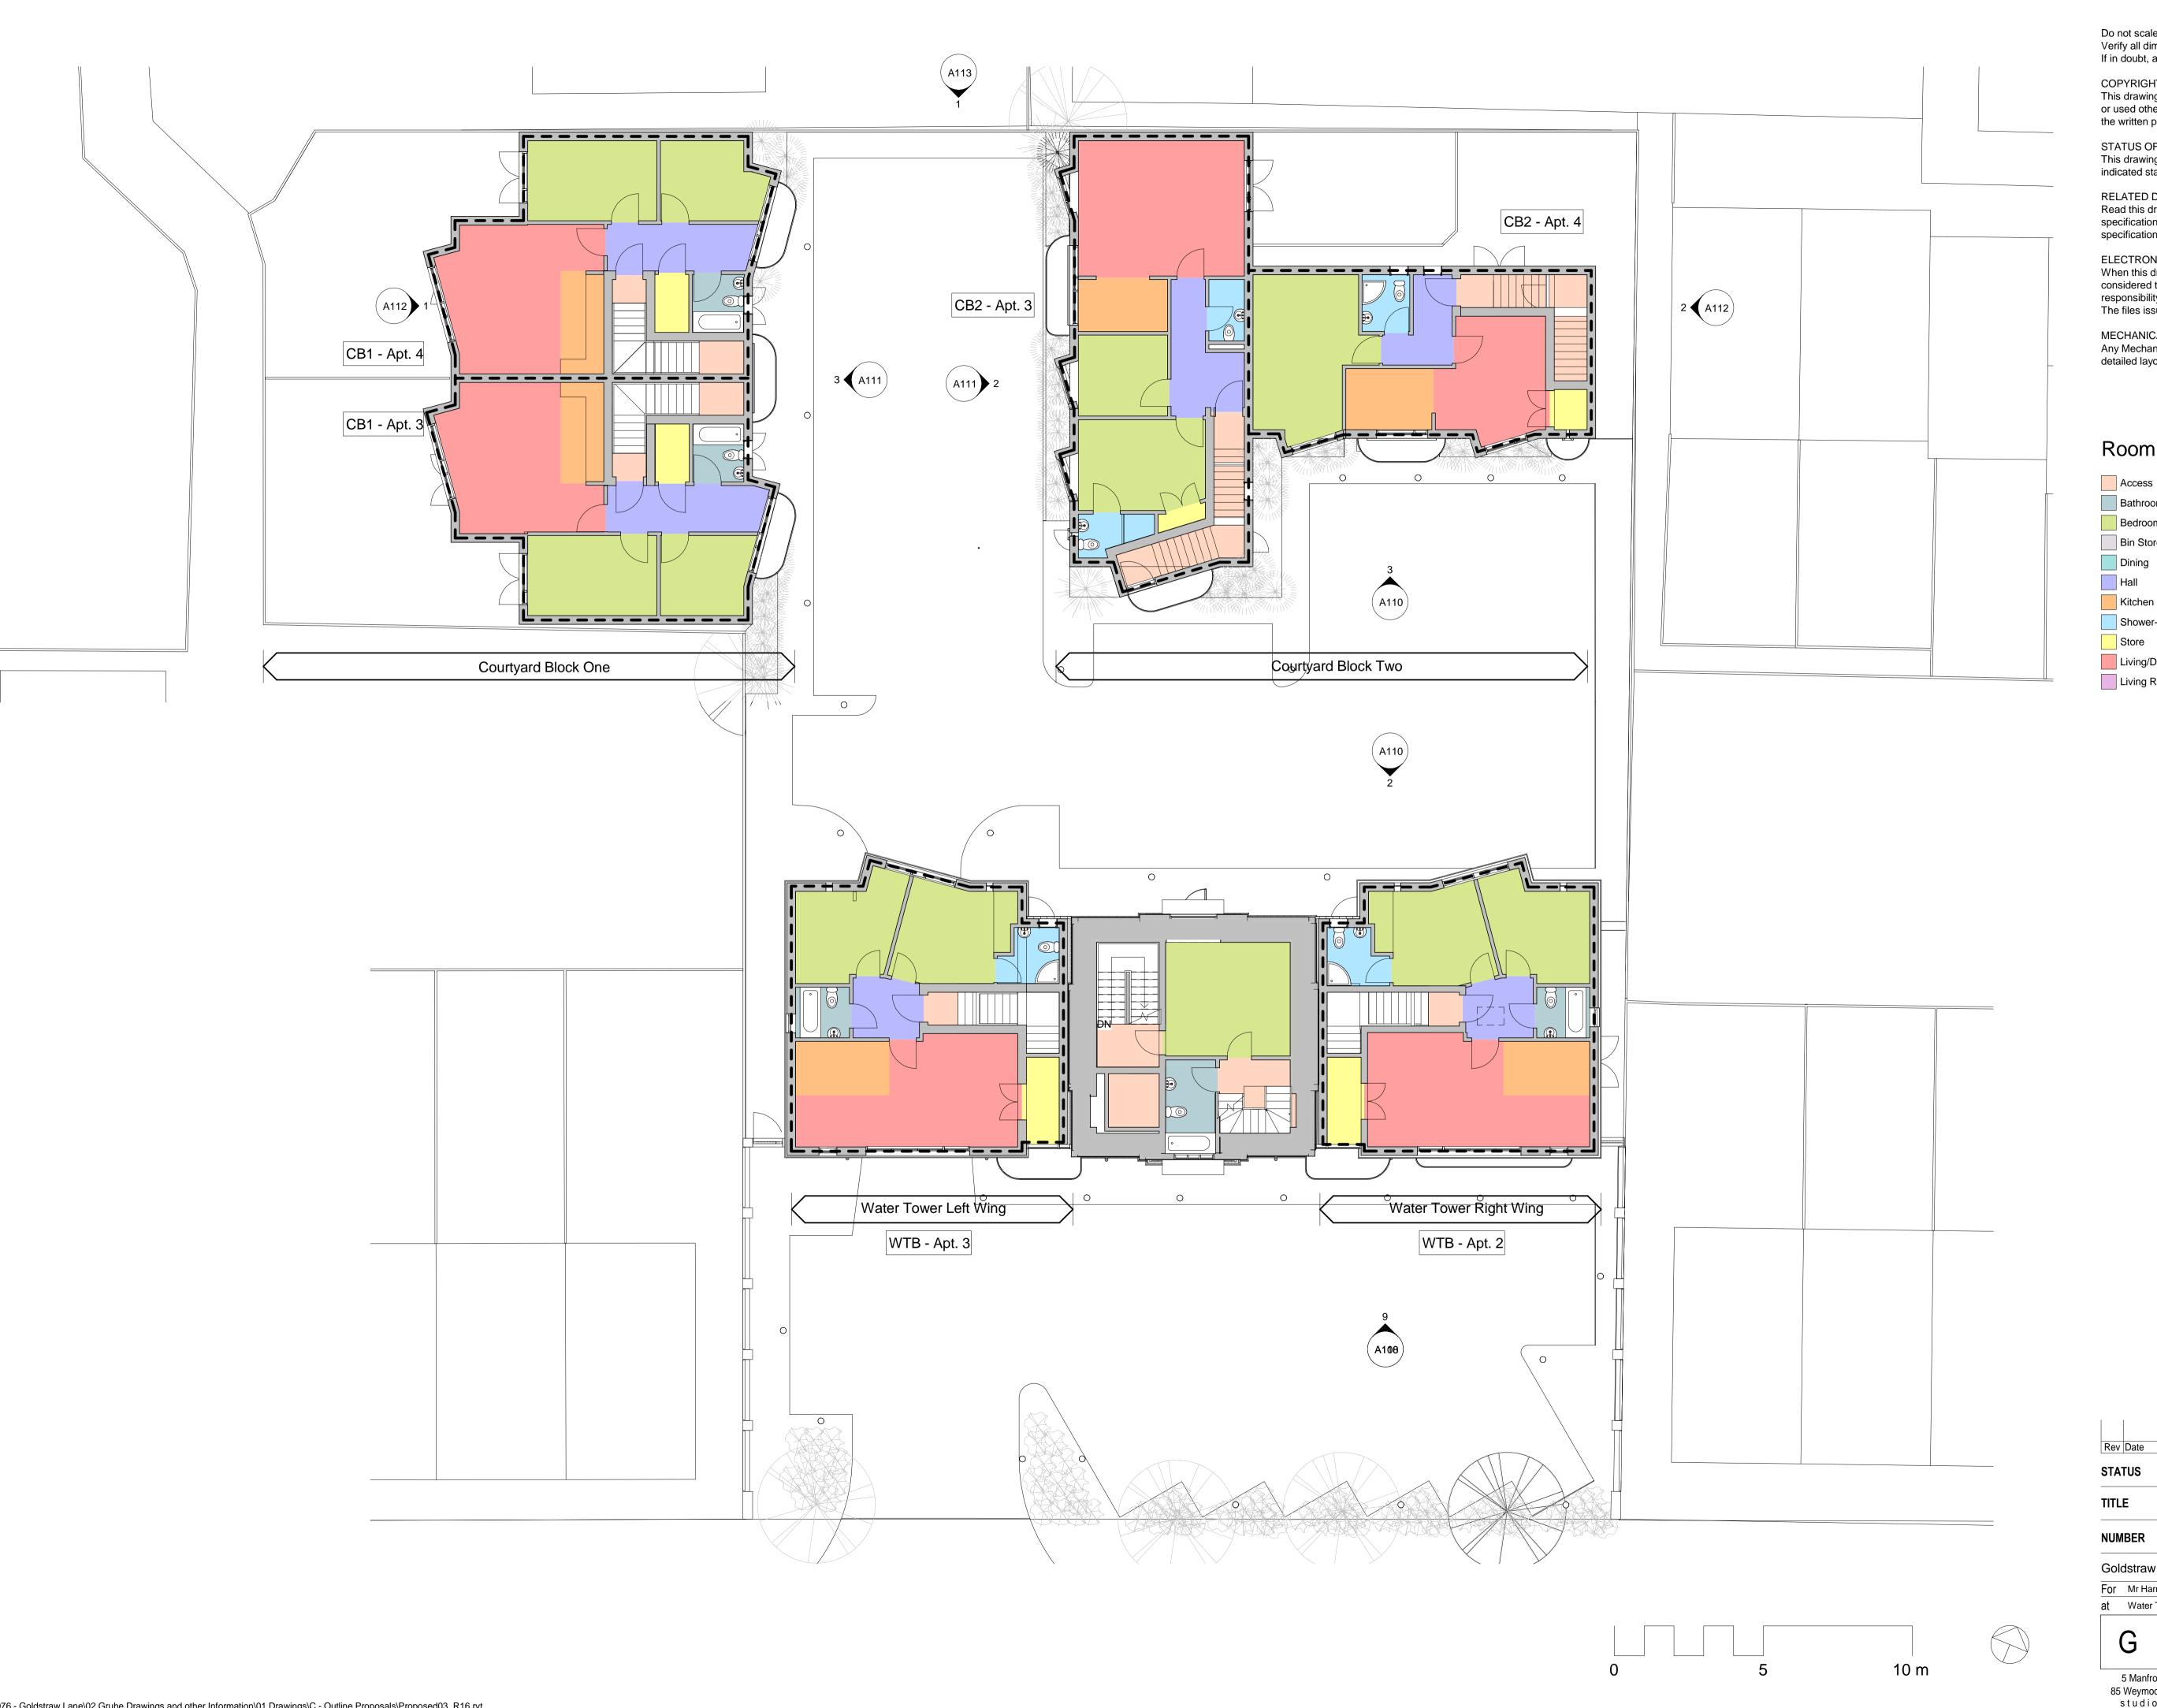

## Room Name Legend

Bathroom Bedroom

Bin Store

Dining Hall Kitchen

Shower-room Store

Living/Dining Living Room

Planning **STATUS** First Floor Level DATE 04/05/16 REV.

SCALE 1:100 @A1

Goldstraw Lane Water tower site redevelopment For Mr Harman Kalsi

at Water Tower, Goldstraw Lane, Newark, NG24 3FD

5 Manfrod Road, Putney, London SW15 2RS - 02080904413 85 Weymoor Road, Harborne, Birmingham B170RS - 01212708858 studio@gruhe.co.uk www.gruhe.co.uk